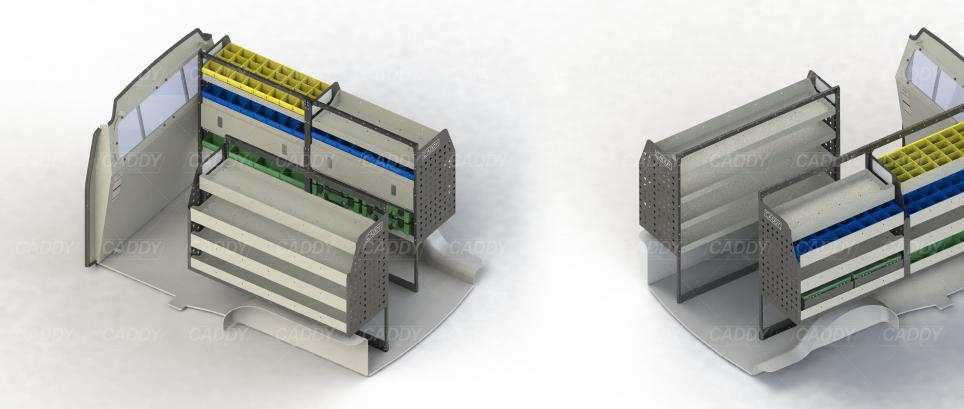

## **KIT SPECIFICATIONS DRIVER SIDE FRONT DRIVER SIDE REAR** PASSENGER SIDE REAR ADJ95-D ADJ96-D Unit Size: 850mm w x 1170mm h Unit Size: 850mm w x 1170mm h End panels: 750mm High End Panels End panels: 750mm High End Panels No. of shelves: 4 (1 x DOR-01) No. of shelves: 4 (1 x DOR-01, 2 x CCA-2) Plastic Bins: 8 x PBC 3.0, 8 x PBC 4.0, 4 x PBC 8.0 Plastic Bins: 8 x PBC 4.0 ADJ91-F Unit Size: 1260mm w x 1170mm h End panels: 750mm High End Panels No. of shelves: 4 Plastic Bins: None ADJ95-D ADJ96-D ADJ91-F

Cargo barrier and flooring depicted in images not included in Trade Kit. These accessories are available separately.

Model: Caddy / Make: Volkswagen / Wheel Base: Maxi / Year: 12/2010+. Please check manufacturing plate for the make and model of your vehicle.