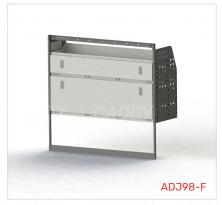

#### ADJ98-F

Unit Size: 1260mm w x 1170mm h End panels: 750mm High End Panels No. of shelves: 4 (1 x DOR-34, 1 x DOR-22) Plastic Bins: None