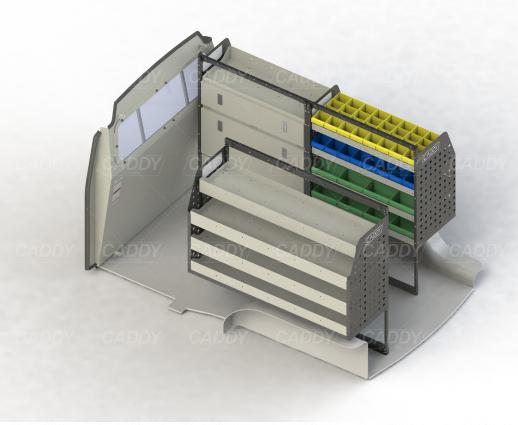

## **DRIVER SIDE FRONT**

#### ADJ98-D

Unit Size: 850mm w x 1170mm h End panels: 750mm High End Panels No. of shelves: 4 (1 x DOR-01, 1 x DOR-26) Plastic Bins: None

#### ADJ98-F

Unit Size: 1260mm w x 1170mm h End panels: 750mm High End Panels No. of shelves: 4 (1 x DOR-34, 1 x DOR-22) Plastic Bins: None

#### ADJ92-D

Unit Size: 850mm w x 1170mm h End panels: 750mm High End Panels No. of shelves: 4 Plastic Bins: 8 x PBC 3.0, 8 x PBC 4.0, 8 x PBC 8.0