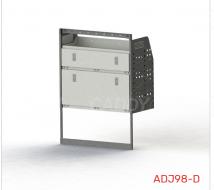

#### ADJ98-D

Unit Size: 850mm w x 1170mm h End panels: 750mm High End Panels No. of shelves: 4 (1 x DOR-01, 1 x DOR-26) Plastic Bins: None