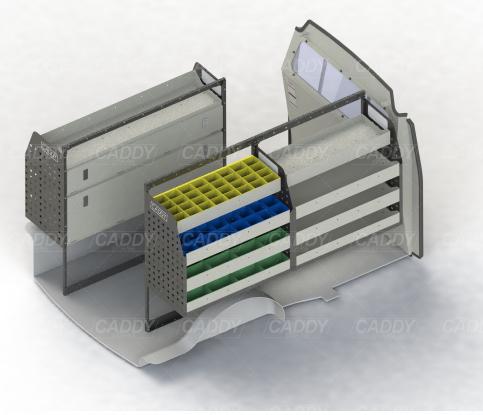

### **DRIVER SIDE REAR**

### **PASSENGER SIDE REAR**

Cargo barrier and flooring depicted in images not included in Trade Kit. These accessories are available separately.

Model: Caddy / Make: Volkswagen / Wheel Base: Maxi / Year: 12/2010+. Please check manufacturing plate for the make and model of your vehicle.

#### ADJ98-D

Unit Size: 850mm w x 1170mm h End panels: 750mm High End Panels No. of shelves: 4 (1 x DOR-01, 1 x DOR-26) Plastic Bins: None

#### ADJ98-F

Unit Size: 1260mm w x 1170mm h End panels: 750mm High End Panels No. of shelves: 4 (1 x DOR-34, 1 x DOR-22) Plastic Bins: None

#### ADJ92-D

Unit Size: 850mm w x 1170mm h End panels: 750mm High End Panels No. of shelves: 4 Plastic Bins: 8 x PBC 3.0, 8 x PBC 4.0, 8 x PBC 8.0