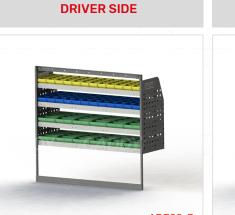

## ADJ92-F

Unit Size: 1260mm w x 1170mm h End panels: 750mm High End Panels No. of shelves: 4 Plastic Bins: 12 x PBC 3.0, 12 x PBC 4.0, 12 x PBC 8.0

## ADJ92-D

Unit Size: 850mm w x 1170mm h End panels: 750mm High End Panels No. of shelves: 4 Plastic Bins: 8 x PBC 3.0, 8 x PBC 4.0, 8 x PBC 8.0

ADJ92-F

PASSENGER SIDE

ADJ92-D

Cargo barrier and flooring depicted in images not included in Trade Kit. These accessories are available separately.