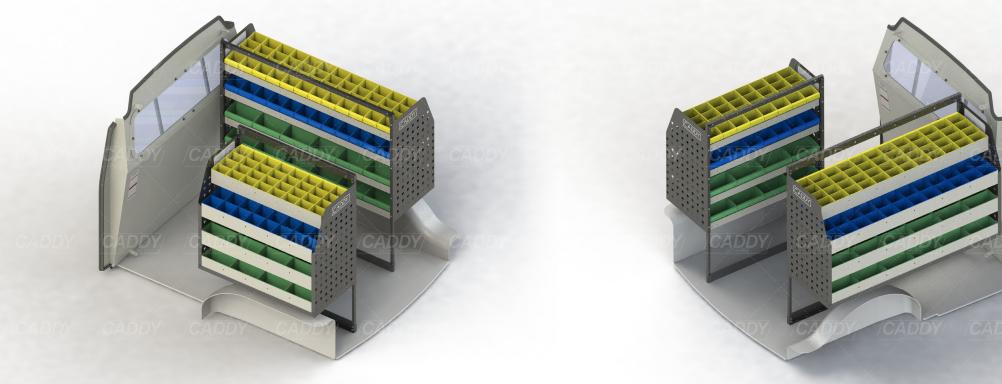

## **KIT SPECIFICATIONS**

## ADJ92-F

Unit Size: 1260mm w x 1170mm h End panels: 750mm High End Panels No. of shelves: 4 Plastic Bins: 12 x PBC 3.0, 12 x PBC 4.0, 12 x PBC 8.0

## ADJ92-D

Unit Size: 850mm w x 1170mm h End panels: 750mm High End Panels No. of shelves: 4 Plastic Bins: 8 x PBC 3.0, 8 x PBC 4.0, 8 x PBC 8.0

ADJ92-F

PASSENGER SIDE

ADJ92-D

Cargo barrier and flooring depicted in images not included in Trade Kit. These accessories are available separately.

Model: Caddy / Make: Volkswagen / Wheel Base: SWB / Year: 12/2010+. Please check manufacturing plate for the make and model of your vehicle.

## VTK-VCYS-004