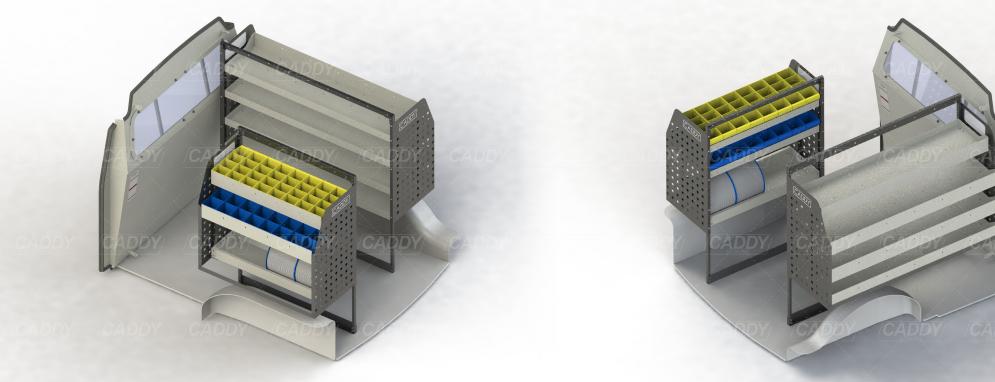

### ADDY/ /CADDY/ /CADDY/ /CADDY/ /CADDY/

**DRIVER SIDE** 

PASSENGER SIDE

Cargo barrier and flooring depicted in images not included in Trade Kit. These accessories are available separately.

Model: Caddy / Make: Volkswagen / Wheel Base: SWB / Year: 12/2010+. Please check manufacturing plate for the make and model of your vehicle.

# VTK-VCYS-009