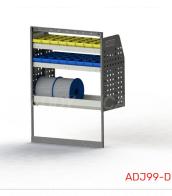

#### ADJ99-D

Unit Size: 850mm w x 1170mm h End panels: 750mm High End Panels No. of shelves: 3 (1 x Cable Shelf, 1 x Bottom Bar) Plastic Bins: 8 x PBC 3.0, 8 x PBC 4.0