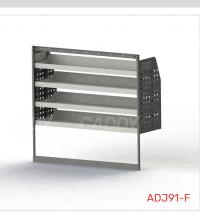

#### ADJ91-F

Unit Size: 1260mm w x 1170mm h End panels: 750mm High End Panels No. of shelves: 4 Plastic Bins: None