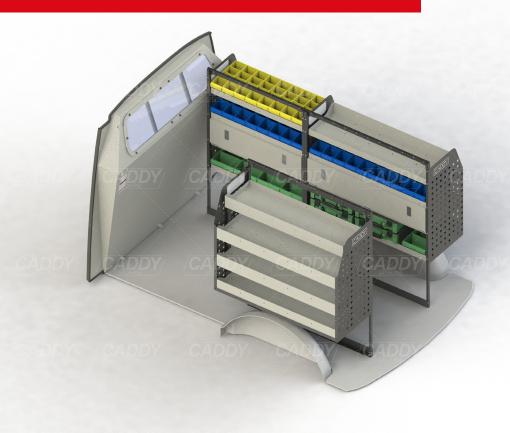

## DRIVER SIDE FRONT

**DRIVER SIDE REAR** 

# PASSENGER SIDE REAR

Cargo barrier and flooring depicted in images not included in Trade Kit. These accessories are available separately.

Model: Transporter T5 or T6 / Make: Volkswagen / Wheel Base: SWB / Year: 10/2004+. Please check manufacturing plate for the make and model of your vehicle.