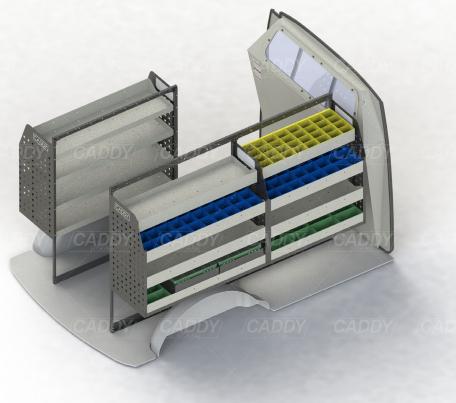

# PASSENGER SIDE REAR

Cargo barrier and flooring depicted in images not included in Trade Kit. These accessories are available separately.

Model: Transporter T5 or T6 / Make: Volkswagen / Wheel Base: SWB / Year: 10/2004+. Please check manufacturing plate for the make and model of your vehicle.