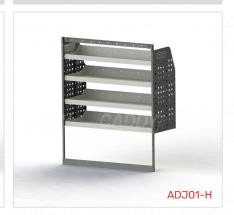

#### ADJ01-H

Unit Size: 1080mm w x 1290mm h End panels: Standard Panels No. of shelves: 4 Plastic Bins: None