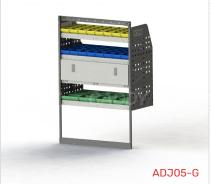

#### ADJ05-G

Unit Size: 850mm w x 1290mm h
End panels: Standard Panels
No. of shelves: 4 (1 x DOR-01)
Plastic Bins: 8 x PBC 3.0, 8 x PBC 4.0, 4 x PBC 8.0