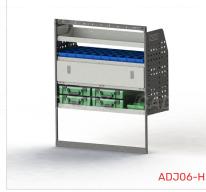

### АДЛО6-Н

Unit Size: 1080mm w x 1290mm h End panels: Standard Panels No. of shelves: 4 (1 x DOR-06, 2 x CCA-2) Plastic Bins: 10 x PBC 4.0, 1 x PBC 8.0