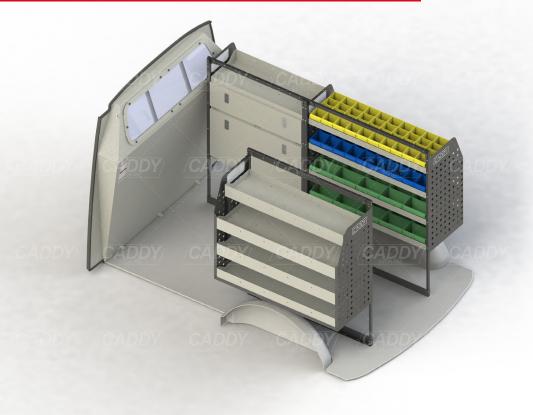

## **KIT SPECIFICATIONS DRIVER SIDE FRONT DRIVER SIDE REAR** PASSENGER SIDE REAR ADJ08-G ADJ02-H Unit Size: 850mm w x 1290mm h Unit Size: 1080mm w x 1290mm h End panels: Standard Panels End panels: Standard Panels No. of shelves: 4 (1 x DOR-01, 1 x DOR-26) No. of shelves: 4 Plastic Bins: None Plastic Bins: 10 x PBC 8.0 , 10 x PBC4.0, 10 x PBC 8.0 ADJ08-H Unit Size: 1080mm w x 1290mm h End panels: Standard Panels No. of shelves: 4 (1 x DOR-06, 1 x DOR-27) Plastic Bins: None

ADJ08-G

Cargo barrier and flooring depicted in images not included in Trade Kit. These accessories are available separately.

Model: Transporter T5 or T6 / Make: Volkswagen / Wheel Base: SWB / Year: 10/2004+. Please check manufacturing plate for the make and model of your vehicle.