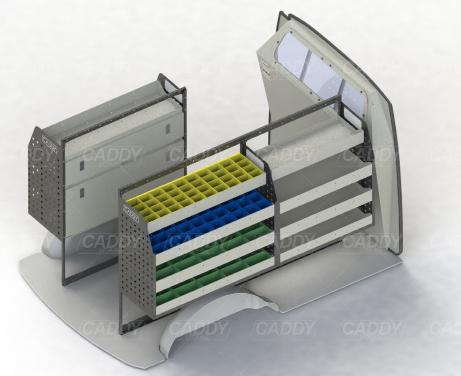

## **KIT SPECIFICATIONS DRIVER SIDE FRONT DRIVER SIDE REAR** PASSENGER SIDE REAR ADJ08-G ADJ02-H Unit Size: 850mm w x 1290mm h Unit Size: 1080mm w x 1290mm h End panels: Standard Panels End panels: Standard Panels No. of shelves: 4 (1 x DOR-01, 1 x DOR-26) No. of shelves: 4 Plastic Bins: None Plastic Bins: 10 x PBC 8.0 , 10 x PBC4.0, 10 x PBC 8.0 ADJ08-H Unit Size: 1080mm w x 1290mm h End panels: Standard Panels No. of shelves: 4 (1 x DOR-06, 1 x DOR-27) Plastic Bins: None

ADJ08-G

Cargo barrier and flooring depicted in images not included in Trade Kit. These accessories are available separately.

Model: Transporter T5 or T6 / Make: Volkswagen / Wheel Base: SWB / Year: 10/2004+. Please check manufacturing plate for the make and model of your vehicle.